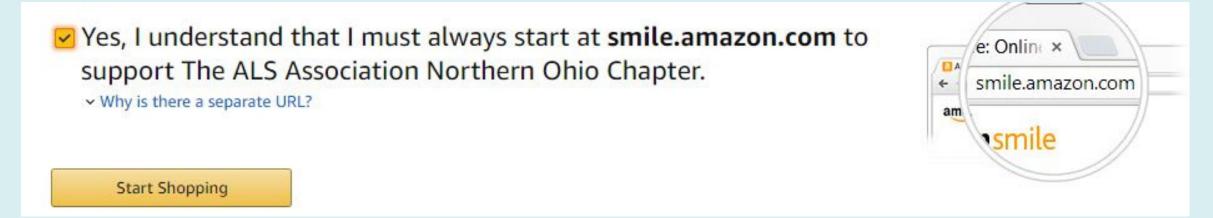

### STEP 5

Click **select**, then another box will pop up like this:

### STEP 6

Make sure to check the box ensuring that you understand you must always start at **smile.amazon.com** to support our Chapter.

THANK YOU FOR YOUR CONTINUED SUPPORT OF OUR CHAPTER!