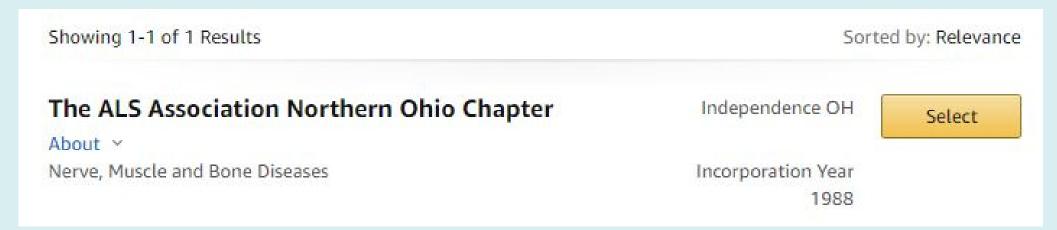

# STEP 4

A search box will pop up asking you to select a charity or pick your own charitable organization. In the search box it provides, type in "The ALS Association Northern Ohio Chapter," then click **search**. You should then see this:

### STEP 5

Click **select**, then another box will pop up like this: